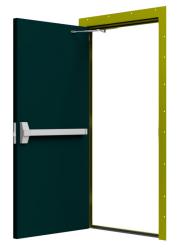

## Materials

• Door leaf and door frame

Box type design with angle profile stiffened and insulated with ceramic fibre. Reinforced for the hinges, door closer and the 'optional' UL listed exit device, windbreak, kick-plate, pull handle and vision panel. Medium duty Stainless Steel, easily replaceable.

## Overview

Hardware