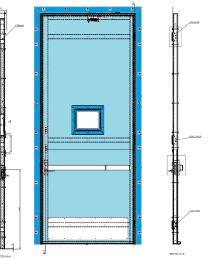

100

64mm thickness

## Performances

- Fire RatingDoor Leaf total thickness
- Frame
- Hinges
- Latch
- Weight (900x2100)
- Sound reduction
- Gas tightness
- Thermal Insulation
- Clear opening
- Blast resistance

## Materials

• Door leaf and door frame

Box type design with angle profile stiffened and insulated with ceramic fibre. Reinforced for the hinges, door closer and the 'optional' UL listed exit device, windbreak, kick-plate, pull handle and vision panel. Medium duty Stainless Steel, easily replaceable.

Customized

5mm

3 hinges

1 point

Up to 3hrs (incl. hose)

64mm thickness

Depends on size

U=1.8W/m<sup>2</sup>K

Rw(C;Ctr)=41(-1;-3)dB

<54.8m<sup>3</sup>/h . m<sup>2</sup> @25Pa

Up to 0.3 bar (from outside)

Up to 1300 x 4000

## Overview

Hardware

## Technical drawing