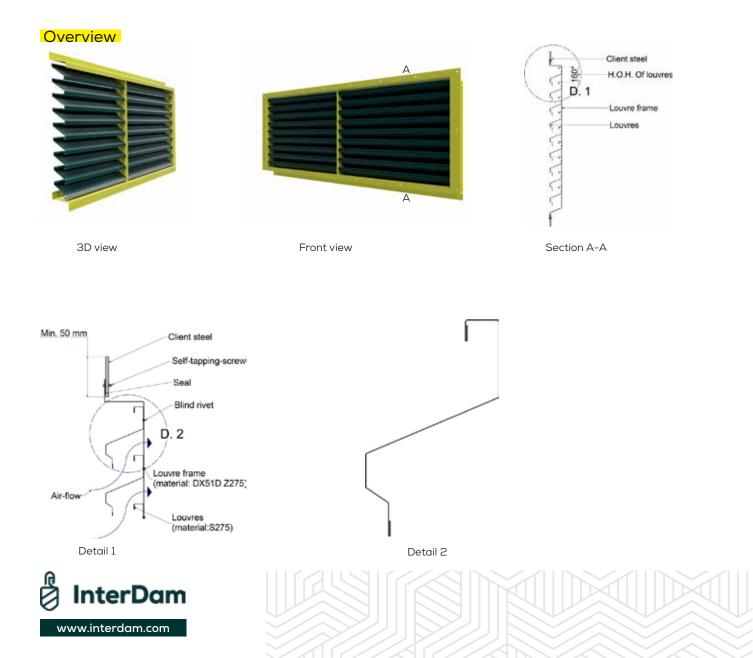

**Options - Framed Louvres** 

Louvres will be a prefabricated system consisting of louvres blades complete with suitable supports. The louvre design is optimised by considering the pressure drop and air flow. The louvre blades are of a profiled type and fixed by bolting to the vertical aluminimum or stainless steel brackets. Materials for louvres blades are pre-coated galvanised steel or stainless steel.

## **Framed** louvres

Louvres

Framing for louvres is complete with louvre blades pre-installed. Material for framing 2.0 mm stainless steel framing (no further surface treatment). Material for louvre blades 0.75 mm galvanised steel HPS Plastisol coated in standard RAL color.

Framing for louvres is complete with louvre blades installed. Material for framing 2.0 mm stainless steel framing (no further surface treatment). Material for louvre blades 0.8 mm stainless steel 316L (alternative).